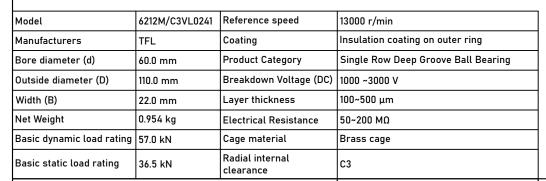

| MODEL | 6212M/C3VL0241                                                        |
|-------|-----------------------------------------------------------------------|
| SIZE  | Deep Groove Ball Bearings Single Row,<br>60.0 mm X 110.0 mm X 22.0 mm |
| BRAND | TFL                                                                   |