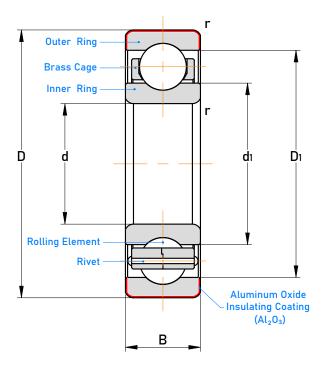

| MODEL | 6212M/C3VL0241                                                        |
|-------|-----------------------------------------------------------------------|
| SIZE  | Deep Groove Ball Bearings Single Row,<br>60.0 mm X 110.0 mm X 22.0 mm |
| BRAND | TFL                                                                   |