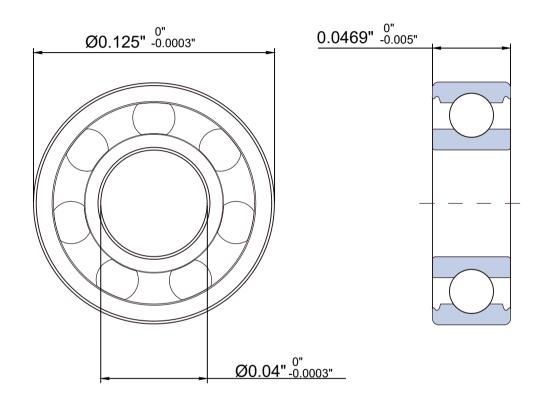

|             | Part Number | SR09,Inch Size Miniature Ball Bearings |
|-------------|-------------|----------------------------------------|
| s<br>,<br>r | Size        | 0.04" x 0.125" x 0.0469"               |
| е           | Brand       | TFL                                    |